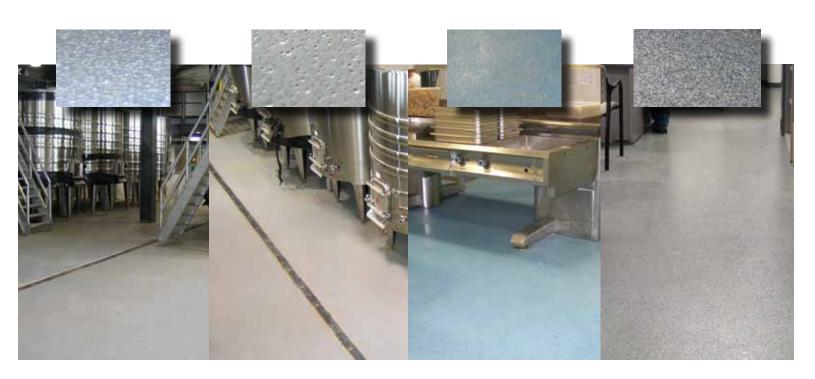

# Neocrete SL Quartz & SL Flakes:

For laboratories, lobbies, shower areas, groceries/deli areas, vestibules/entry areas, food and beverage plants, mostly all projects with limited application time.

### **Features:**

- Beauty meets the beast
- Interior and exterior use
- Meets EPA national requirements VOC
- Aliphatic
- · Low odor
- Chemical resistant urethane top coat

#### **Benefits:**

- Reduces shut downs on operating facilities
- Sustainable
- Easy maintenance fully compatible with its self
- Excellent chemical Resistance