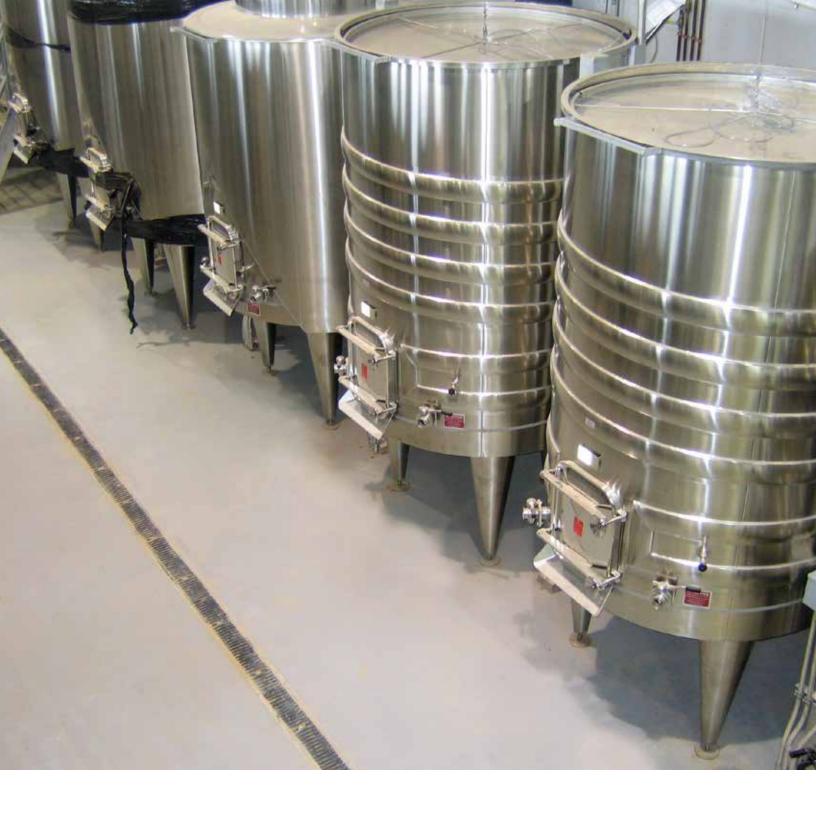

# Neocrete Trowel, SL, & SI Broadcast:

For meat and poultry processing plants, food and beverage plants, industrial kitchens, pharmaceutical plants, animal research centers, and chemical environments.

### Features: Bene

- Meets EPA national requirements for VOC
- Extended working time and still fast cure
- Excellent chemical resistance to acids, oils, and solvents
- Does not promote bacterial growth
- · Low temperature cure

#### **Benefits:**

- Reduces shutdowns on operating facilities
- Sustainable
- Excellent chemical resistance
- Excellent performance at high operation temperature variations