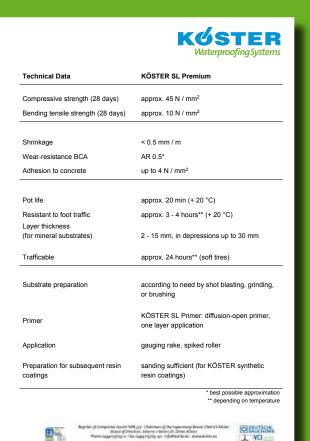

### **KÖSTER SL Premium**

#### Important features at a glance:

- Quick and easy application for a strong and multifunctional leveling layer
- High compressive strength 45 N/mm<sup>2</sup>
- Excellent flowability
- NEW: Two-phase shrinkage compensation in conjunction with KÖSTER VAP I 06 Primer also for use on synthetic resin floors
- 90% less shrinkage than common underlayments
- Easy, lump-free mixing
- Exceptionally homogeneous when hardening no soft layer on the surface due to settlement!
- Designed for an easy and safe application ensuring high application quality
- Provides a smooth, level surface ready to receive subsequent flooring systems
- Hardens crack free despite varying layer thicknesses
- Resistant to foot traffic after approx. 3 4 hours\*
- Can be tiled over after approx. 4 6 hours\*
- Application of Parquet, carpet after approx. 24 hours\*
- Application of synthetic flooring after approx. 24 hours\*
- Excellent adhesion to substrate
- No more uncertainty regarding the absorbency of the substrate and no more (unsafe) prewatering necessary through the application of KÖSTER SL Primer