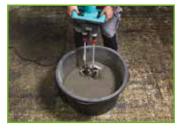

# APPLICATION

1. Substrate preparation

2. Prime with KÖSTER SL Primer

The result: a fast-setting underlayment that provides a smooth, level surface

3. Use an electrical paddle mixer and mix intensively for three minutes