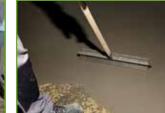

4. Distribute the material in the desired layer thickness directly after mixing

5. While working larger areas use a KÖSTER Gauging Rake to distribute the material

6. Lastly a KÖSTER Spiked Roller is used for de-airing