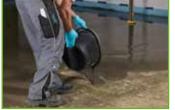

4. Distribute the material in the desired layer thickness directly after mixing

5. While working larger areas use a KÖSTER Gauging Rake to distribute the material

6. Lastly a KÖSTER Spiked Roller is used for de-airing