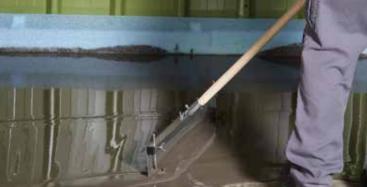

# APPLICATION

1. Substrate preparation

2. Prime with KÖSTER SL Primer

The result: a fast-setting underlayment that provides a smooth, level surface

3. Use an electrical paddle mixer and mix intensively for three minutes

4. Distribute the material in the desired layer thickness directly after mixing

5. While working larger areas use a KÖSTER Gauging Rake to distribute the material

6. Lastly a KÖSTER Spiked Roller is used for de-airing