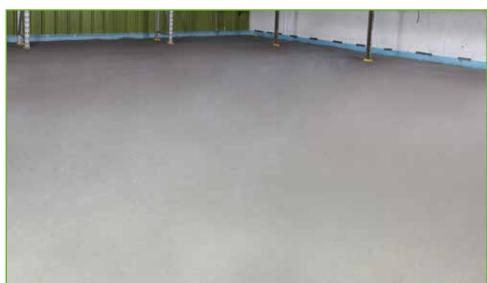

#### Important features at a glance:

- Quick and easy application for a strong and multifunctional leveling layer
- High compressive strength 45 N/mm<sup>2</sup>
- Excellent flowability
- NEW: Two-phase shrinkage compensation in conjunction with KÖSTER VAP I 06 Primer also for use on synthetic resin floors
- 90% less shrinkage than common underlayments
- Easy, lump-free mixing
- Exceptionally homogeneous when hardening no soft layer on the surface due to settlement!
- Designed for an easy and safe application ensuring high application quality
- Provides a smooth, level surface ready to receive subsequent flooring systems
- Hardens crack free despite varying layer thicknesses
- Resistant to foot traffic after approx. 3 4 hours\*
- Can be tiled over after approx. 4 6 hours\*
- Application of Parquet, carpet after approx. 24 hours\*
- Application of synthetic flooring after approx. 24 hours\*
- Excellent adhesion to substrate
- No more uncertainty regarding the absorbency of the substrate and no more (unsafe) prewatering necessary through the application of KÖSTER SL Primer