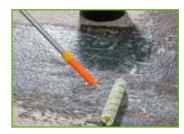

# APPLICATION

1. Substrate preparation

2. Prime with KÖSTER SL Primer

The result: a fast-setting underlayment that provides a smooth, level surface

3. Use an electrical paddle mixer and mix intensively for three minutes